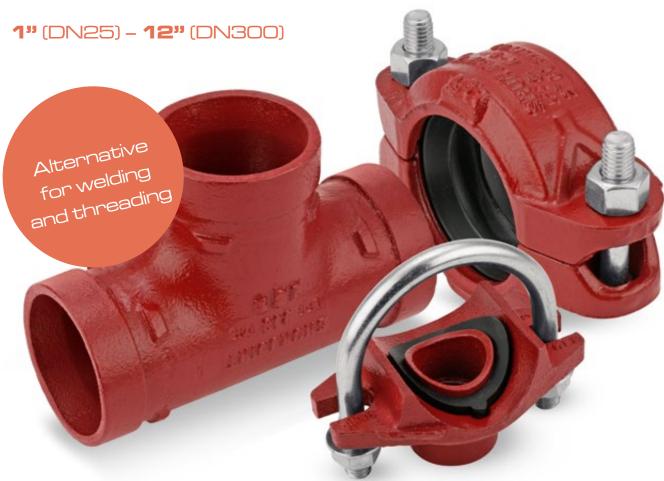

KAN-therm Groove System is an installation system consisting of fittings and couplings made of cast iron and steel, in a wide range of diameters (DN25-DN300) which are used in HVAC, industrial and fire-fighting installations.

## Very easy and quick installation

Pipes and fittings are connected with KAN-therm Groove System couplings via standard bolting technique — a coupling is bolted using metal screws.

5

#### Resistance to high operating parameters

The maximum operating pressure is up to 69 bar and thus the system may be used in high rise buildings or high pressure projects.