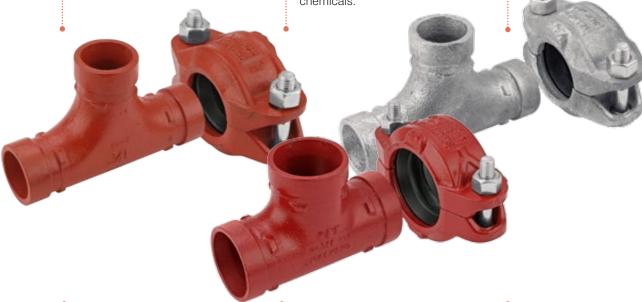

For connections with standard carbon steel pipes.

The KAN-therm Groove System couplings allows for connection of traditional carbon steel, black or galvanized pipes. Extraordinary durability

Individual elements of the system (couplings and gaskets) guarantee safe operation of the system even when transporting non-standard media, such as water with acid or chlorine, sea water, sewage water, chemicals.

Compatibility

Cooperation with other KAN-therm Systems (KAN-therm Steel, Inox, Sprinkler Systems), ensuring durability, reliability and security of connections.

4