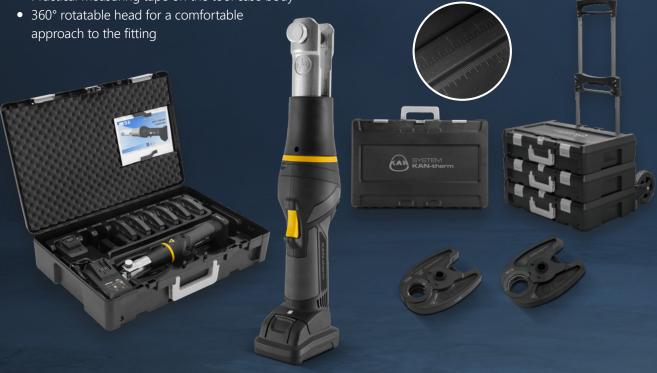

#### Personalised KAN-therm tools with jaws for diameters ∅ 16-40 mm

- 3 professional sets of tools with U and TH jaws
- All equipped with an automatic jaw retraction function!
- Durable tool cases which can be combined with each other and transported on a special trolley

#### KAN-therm MINI tool for the construction of installations in single-family houses $\varnothing$ 16-32 mm

- Small, light, handy with quick charger equipped with 2 rechargeable batteries
- Batteries compatible with ultraLINE tools!
- Practical measuring tape on the tool case body