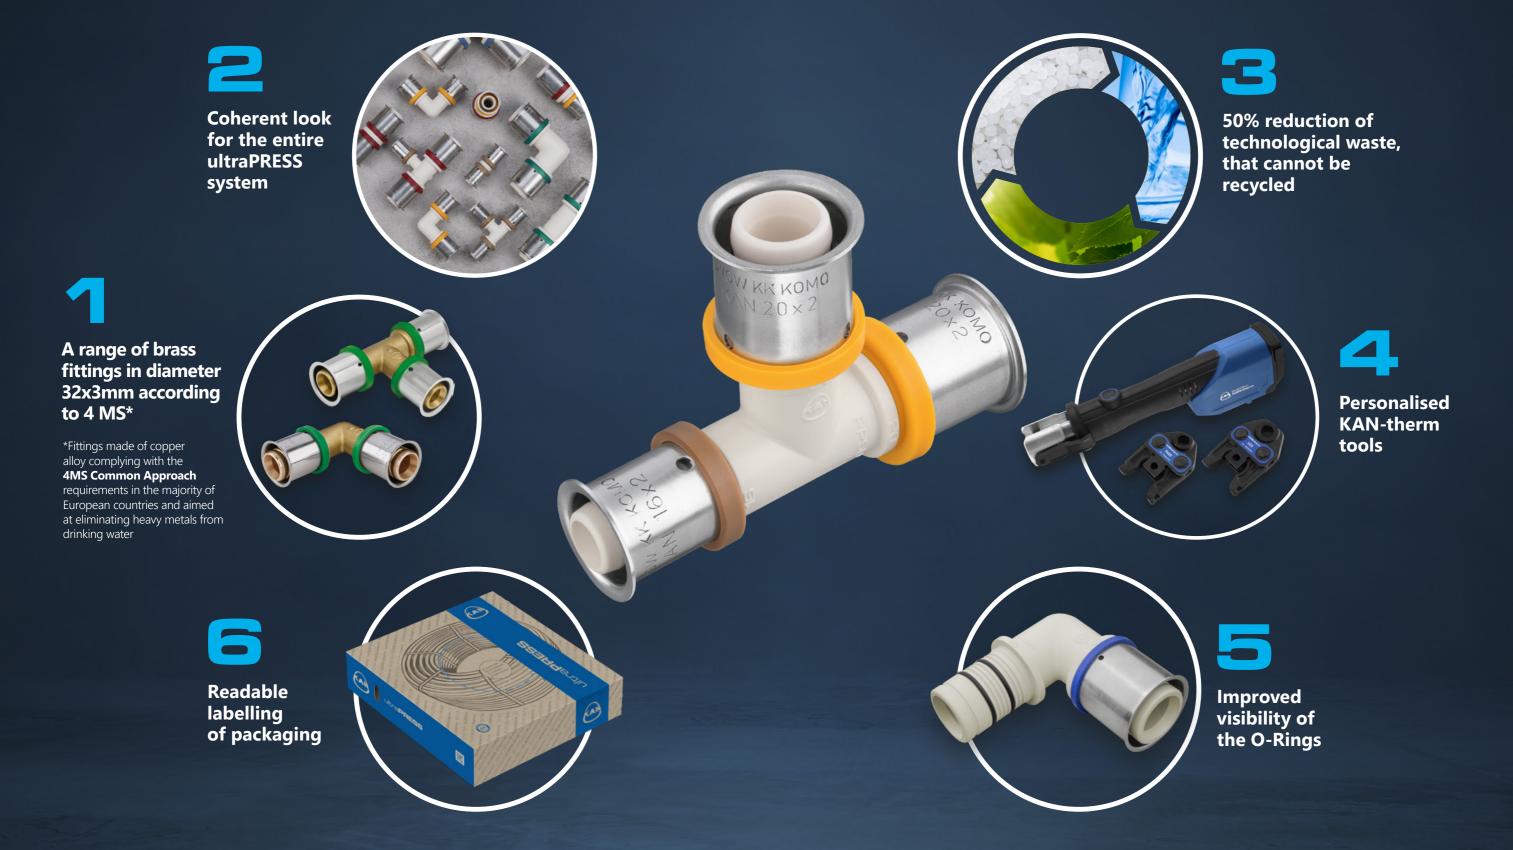

Install your **future** 

SYSTEM KAN-therm

## ultraPRESS

Ø **16-63** mm



### SYSTEM KAN-therm ultraPRESS













#### Personalised KAN-therm tools with jaws for diameters ∅ 16-40 mm

- 3 professional sets of tools with U and TH jaws
- All equipped with an automatic jaw retraction function!
- Durable tool cases which can be combined with each other and transported on a special trolley

# KAN-therm AC ECO KAN-therm AC 3000 KAN-therm DC 4000

#### KAN-therm MINI tool for the construction of installations in single-family houses $\varnothing$ 16-32 mm

- Small, light, handy with quick charger equipped with 2 rechargeable batteries
- Batteries compatible with ultraLINE tools!
- Practical measuring tape on the tool case body