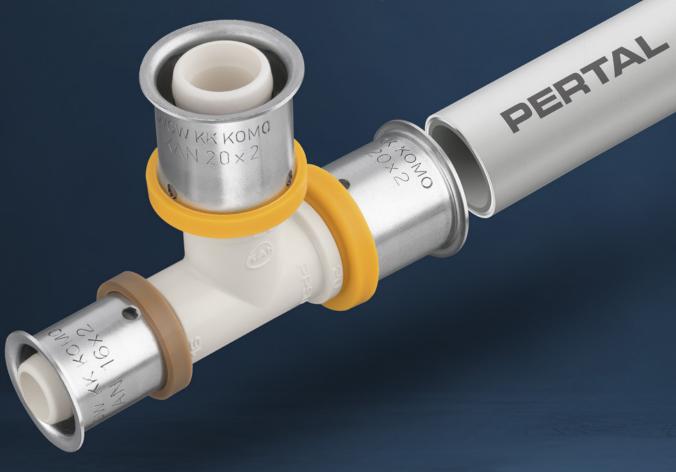

Install your **future** 

SYSTEM KAN-therm

## ultraPRESS

Ø **16-63** mm



### SYSTEM KAN-therm ultraPRESS













#### Personalised KAN-therm tools with jaws for diameters ∅ 16-40 mm

- 3 professional sets of tools with U and TH jaws
- All equipped with an automatic jaw retraction function!
- Durable tool cases which can be combined with each other and transported on a special trolley

# KAN-therm AC ECO KAN-therm AC 3000 KAN-therm DC 4000

#### KAN-therm MINI tool for the construction of installations in single-family houses $\varnothing$ 16-32 mm

- Small, light, handy with quick charger equipped with 2 rechargeable batteries
- Batteries compatible with ultraLINE tools!
- Practical measuring tape on the tool case body