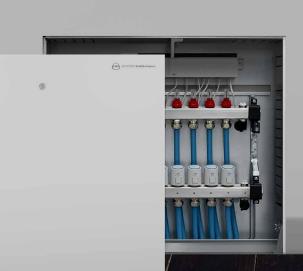

ooling installations.

#### I ES

designed for dry method underfloor installations in single-family houses (or multi-family terraced houses with lightweight (wooden) constructions.

### WALL

designed for inside wet method wall and ceiling installations in single-family and multi-family houses, public, sacral and industrial buildings and even in houshold outbuildings so called agricultural buildings. It can be installed in traditional brick and lightweight wooden construction buildings.

#### 73

designed for inside wet
method underfloor
installations in public
and industrial buildings,
household outbuildings so
called agricultural buildings.
It allows to perform outside
heating and cooling
installations.





SYSTEM KAN-therm

## Automation controlls

Cabinets

Slim & Slim+

Manifolds